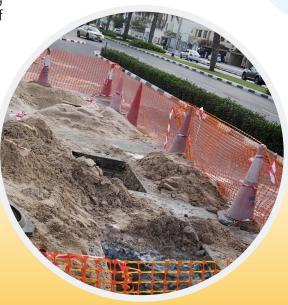

#### **Description**

The leak detection team in Dubai have become experts at detecting leaks with SebaKMT equipment. Leaks that are very close to each other are often hard to identify. But using the SebaKMT Correlux P-2 correlator they were able to locate two leaks neighbouring each other. The following excavation work showed how accurately they had pinpointed both leaks.

#### **Project**

Leak detection and repair work throughout the city of Dubai