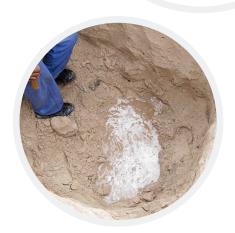

#### **Description**

The leak detection team in Dubai have become experts at detecting leaks with SebaKMT equipment. Leaks that are very close to each other are often hard to identify. But using the SebaKMT Correlux P-2 correlator they were able to locate two leaks neighbouring each other. The following excavation work showed how accurately they had pinpointed both leaks.