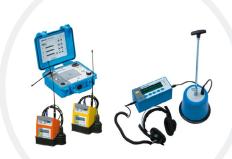

## Correlator and ground microphone for pinpointing leaks

The correlator Correlux P-2 is used for leak location on pipes for portable water. Water escaping from a leak under pressure creates a noise which travels into both directions of the pipe. This noise is recorded by two sensors attached to the pipe (valves, hydrants), amplified and transmitted to the correlator. The Correlux P-2 compares both signals (correlation) and calculates the exact distance to the leak by use of the signal delay, the sensor distance and the sound velocity.

With the Hydrolux equipment HL 5000 you can find leaks particularly quickly, easily and reliably. The equipment uses modern digital signal processing technology to clearly recognise the leak sound, even when there is a lot of noise in the environment.